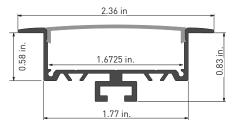

## Ankr® 1 In-Wall Channel

shown with closed end cap

Ankr channel models are designed with a lip on either side of the channel that ensures a clean installation for in-wall applications in drywall. They are compatible a strong springform clip that holds the channel securely in place for both horizontal and vertical configurations. The Ankr 1 model is wide enough to accommodate three to four rows of dry location Alloy LED tape light to create a super high-output lighting fixture.

| Item #            | Description                                                                                                                   |
|-------------------|-------------------------------------------------------------------------------------------------------------------------------|
| AL-50-09-0111-KIT | 4 ft. kit: includes 1 channel, 1 diffuser cover, 2 pair pack of plastic end caps, 4 springform clips, 2 ceiling mounting kits |
| AL-50-09-0121-KIT | 8 ft. kit: includes 1 channel, 1 diffuser cover, 4 pair pack of plastic end caps, 4 springform clips, 2 ceiling mounting kits |
| AL-50-09-0011-AL  | channel - 4 ft aluminum finish *                                                                                              |
| AL-50-09-0021-AL  | channel - 8 ft aluminum finish *                                                                                              |
| AL-50-09-9902-FRT | diffuser cover - 4 ft.                                                                                                        |
| AL-50-09-9903-FRT | diffuser cover - 8 ft.                                                                                                        |
| AL-50-09-9912-CLR | clear cover - 4 ft.                                                                                                           |
| AL-50-09-9913-CLR | clear cover - 8 ft.                                                                                                           |
| AL-50-09-9951-WH  | plastic end caps 2 pair pack: 2 open, 2 closed w/screws - white                                                               |
| AL-50-09-9956-WH  | plastic end caps 10 pair pack: 10 open, 10 closed w/screws - white                                                            |
| AL-50-09-9986-AL  | springform mounting clip                                                                                                      |