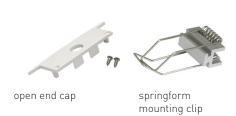

| Item #            | Description                                                                                                                   |
|-------------------|-------------------------------------------------------------------------------------------------------------------------------|
| AL-50-09-0111-KIT | 4 ft. kit: includes 1 channel, 1 diffuser cover, 2 pair pack of plastic end caps, 4 springform clips, 2 ceiling mounting kits |
| AL-50-09-0121-KIT | 8 ft. kit: includes 1 channel, 1 diffuser cover, 4 pair pack of plastic end caps, 4 springform clips, 2 ceiling mounting kits |
| AL-50-09-0011-AL  | channel - 4 ft aluminum finish *                                                                                              |
| AL-50-09-0021-AL  | channel - 8 ft aluminum finish *                                                                                              |
| AL-50-09-9902-FRT | diffuser cover - 4 ft.                                                                                                        |
| AL-50-09-9903-FRT | diffuser cover - 8 ft.                                                                                                        |
| AL-50-09-9912-CLR | clear cover - 4 ft.                                                                                                           |
| AL-50-09-9913-CLR | clear cover - 8 ft.                                                                                                           |
| AL-50-09-9951-WH  | plastic end caps 2 pair pack: 2 open, 2 closed w/screws - white                                                               |
| AL-50-09-9956-WH  | plastic end caps 10 pair pack: 10 open, 10 closed w/screws - white                                                            |
| AL-50-09-9986-AL  | springform mounting clip                                                                                                      |