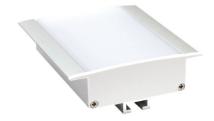

## Ankr® 1 In-Wall Channel

shown with closed end cap

Ankr channel models are designed with a lip on either side of the channel that ensures a clean installation for in-wall applications in drywall. They are compatible a strong springform clip that holds the channel securely in place for both horizontal and vertical configurations. The Ankr 1 model is wide enough to accommodate three to four rows of dry location Alloy LED tape light to create a super high-output lighting fixture.